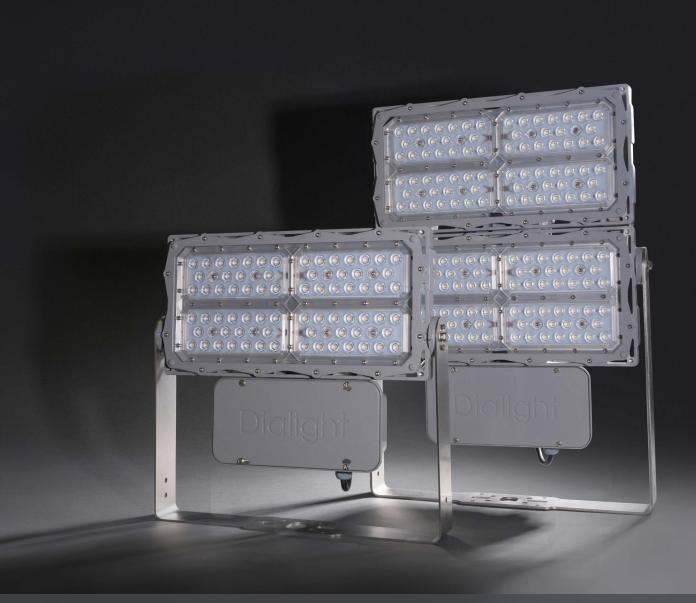

## PROSITE LED FLOODLIGHT

The new ProSite series is currently available in 12,000 – 65,000 lumen models, reaching up to 165 LPW, for mounting heights of up to 100 feet, providing superior visibility to worksites with crisp, near daylight illumination to keep their operations safe and secure.

## FEATURES & BENEFITS

UL 1598/A, CSA C22.2 No. 250.0

UL 844, CID2, CIID1, CIID2, CIII

CE / RCM

IP66/67, NEMA 4X

IK10 (PC optic/lens/lens cover), IK08 (glass lens cover)

Up to 165 lm/W

Up to 65,000 lumens

Mounting heights up to 100 feet

0-10V dimming

DLC/DLC Premium on selected models

316 Stainless Steel mounting hardware

Operating temperature range -40°F to +149°F (-40°C to +65°C) on most models

10 Year Warranty